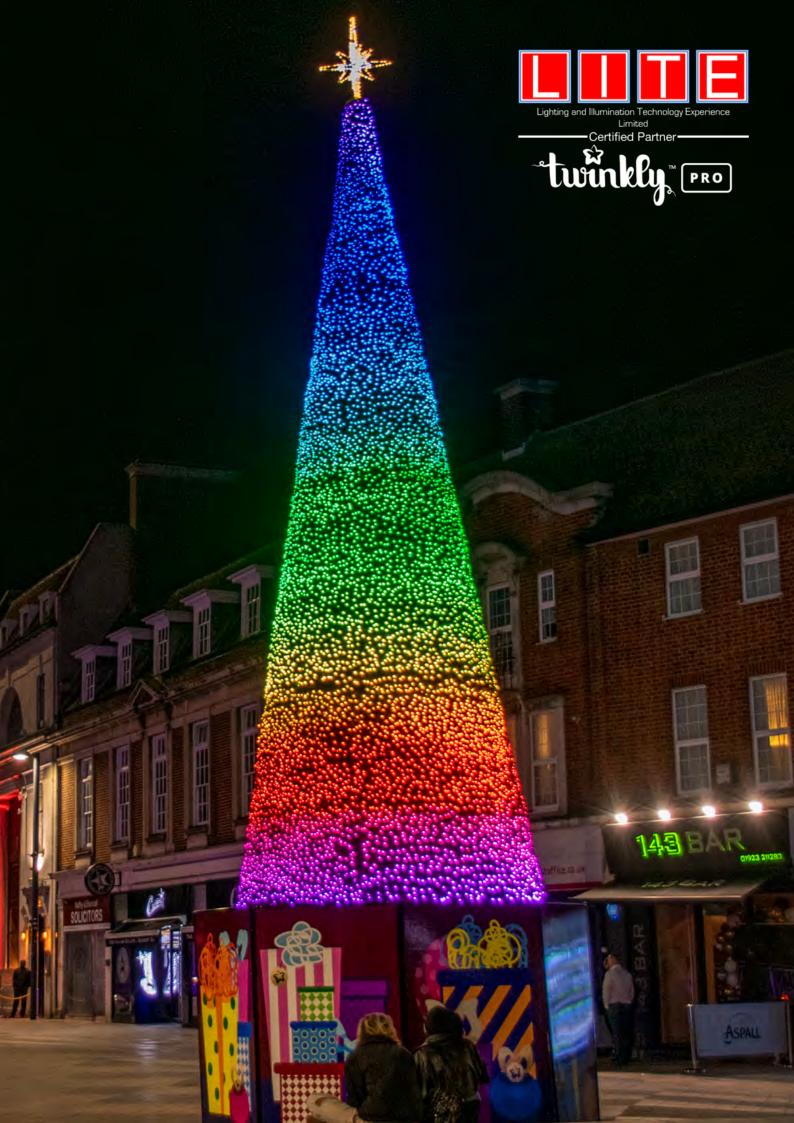

5 m tree including box 4m tree 1m base 0.5 m star topper Standard vinyl base graphics included

2m high octagonal base for trees 6 m+

1m high cylindrical base for 4 m trees

| Product                  | Bulbs | Weight (kg) | Diameter (m) | Power (w) |
|--------------------------|-------|-------------|--------------|-----------|
| 4m tree no box           | 4500  | 90          | 1.5          | 450       |
| 5m tree inc. 1m box      | 4500  | 100         | 1.6          | 450       |
| 8m tree inc. 2m box      | 9000  | 170         | 2.25         | 900       |
| 10m tree inc. 2m box     | 15000 | 550         | 2.85         | 1500      |
| 50cm Twinkly Star topper | 500   | 3           | 0.5          |           |
| 6m Tree no Box           | 9000  | 125         | 1.7          | 900w      |