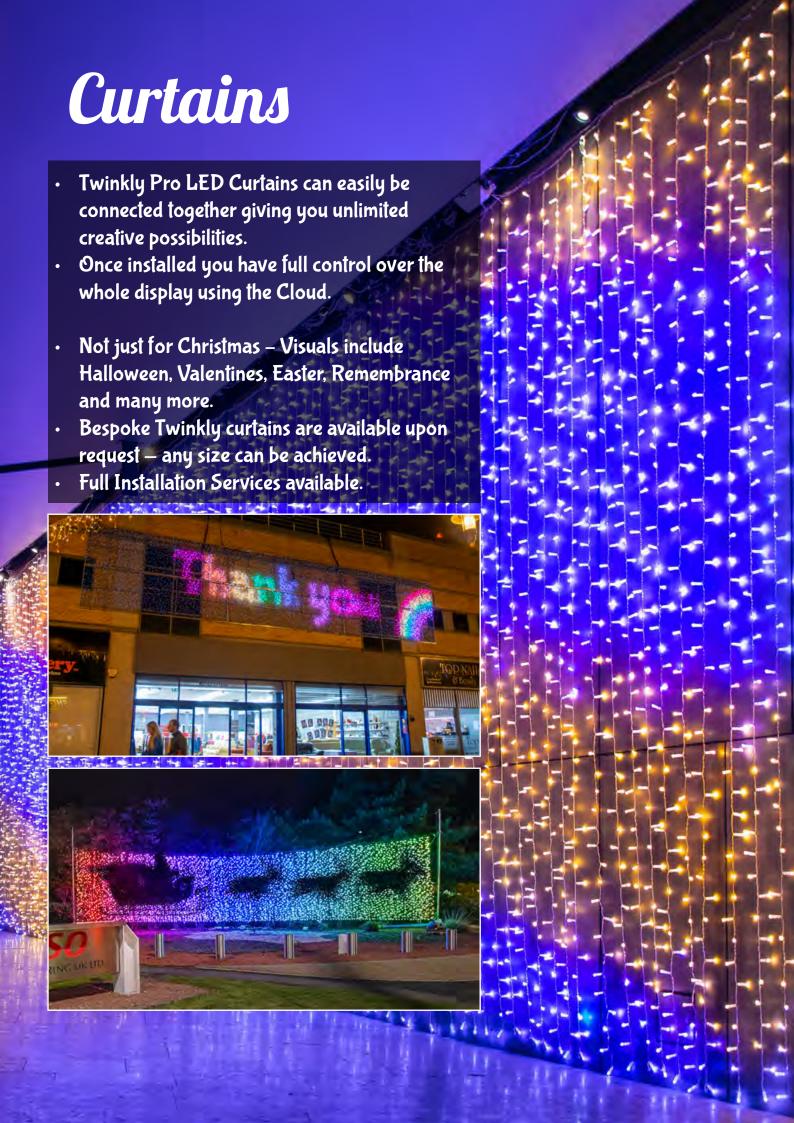

Power At Your Fingertips

Cloud Control...
Lighting individual or
many sites is now just
a matter of a click.

 Twinkly Pro Brings the magic of Twinkly to professionals.

stunning lighting decorations saving costs and time. You can also with the help of Twinkly Cloud group different installations with the ability to sync them and apply the same effect to all of them.