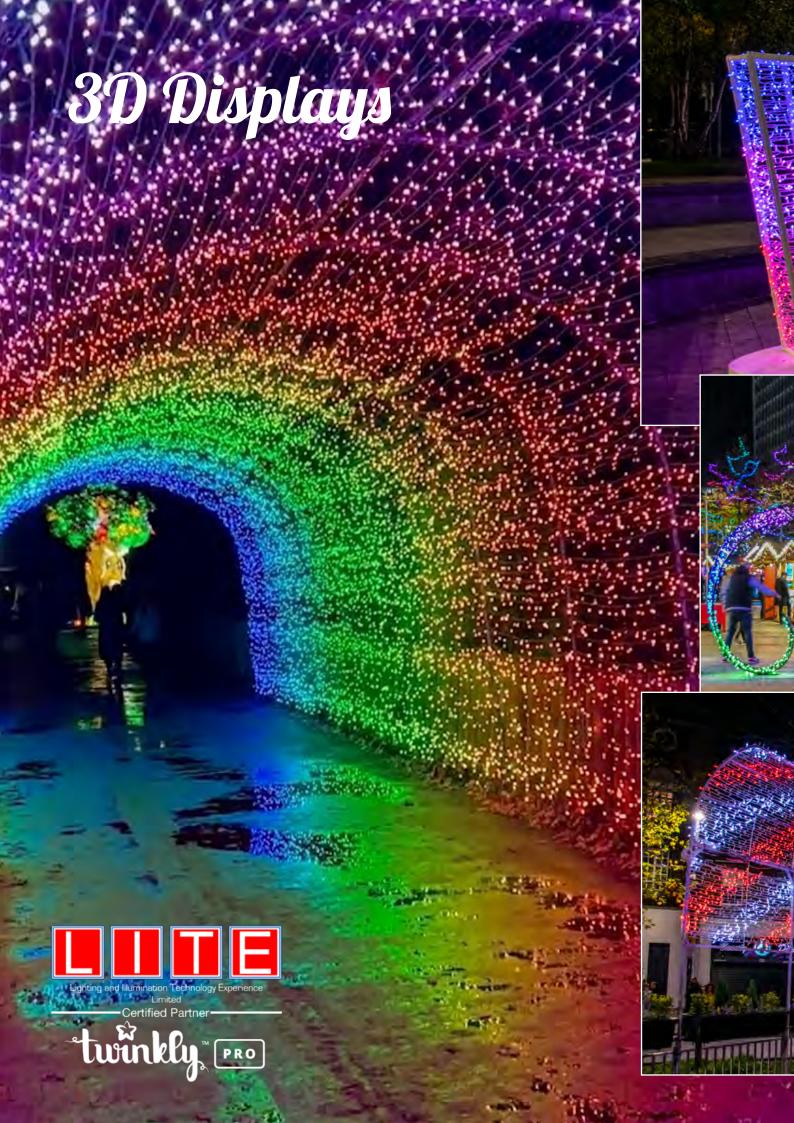

## Add an instant WOW factor to your space.

- A whole range of 3D features designed to fit in with any event. Products include: Large 3D Baubles, 3D Stars, 3D Spheres to name but a few
- · Bespoke features are available upon request
- Fantastic Photo Opportunity & Low Voltage.

## **Tunnels**

- Modular System with connectable sections to create any size length tunnel.
- Bespoke sizes also available upon request.
- Leave outdoors all year round if required
- · Fantastic Photo Opportunity
- Ultimate Wow Factor!