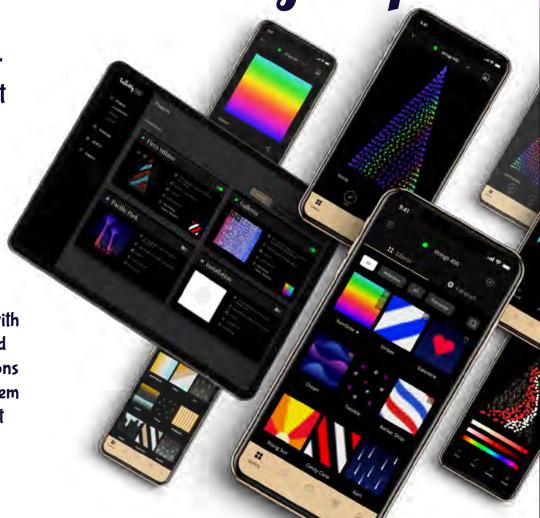

Power At Your Fingertips

Cloud Control...
Lighting individual or
many sites is now just
a matter of a click.

 Twinkly Pro Brings the magic of Twinkly to professionals.

stunning lighting decorations saving costs and time. You can also with the help of Twinkly Cloud group different installations with the ability to sync them and apply the same effect to all of them.