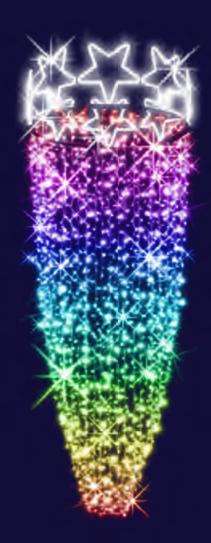

Twinkly Pro Chandeilers can be made in any length drop and with any topper you choose!
The customisation is endless!