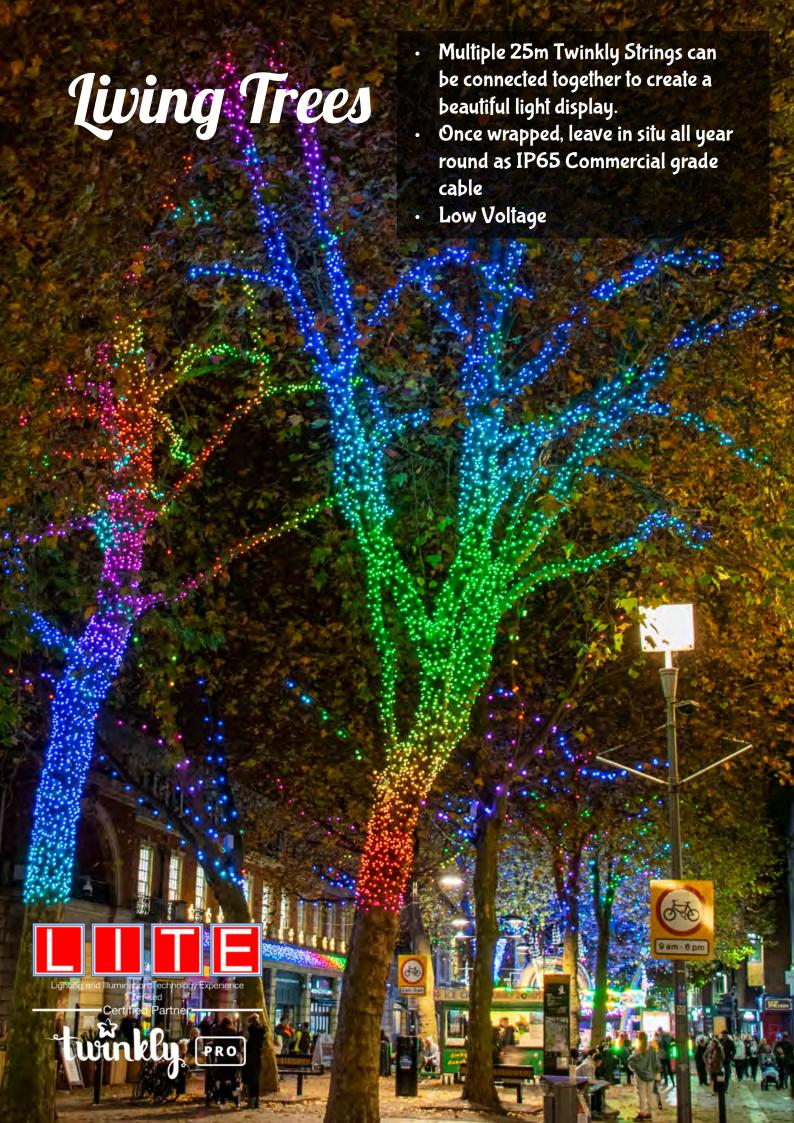

backlit panel from which you can tailor playlists of effects. these can be made in any size to suit your space.























Twinkly Pro Chandeilers can be made in any length drop and with any topper you choose!
The customisation is endless!





























## Add an instant WOW factor to your space.

- A whole range of 3D features designed to fit in with any event. Products include: Large 3D Baubles, 3D Stars, 3D Spheres to name but a few
- · Bespoke features are available upon request
- Fantastic Photo Opportunity & Low Voltage.

## **Tunnels**

- Modular System with connectable sections to create any size length tunnel.
- Bespoke sizes also available upon request.
- Leave outdoors all year round if required
- · Fantastic Photo Opportunity
- Ultimate Wow Factor!







Head Office: 0845 8732 601 Email: sales@lite-ltd.co.uk Website: www.lite-ltd.co.uk

LITE Limited. Unit 2, Farrington Place. Rossendale Road Industrial Estate. Burnley. Lancashire. BB11 5TY