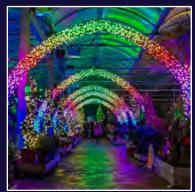

## **Tunnels**

- Modular System with connectable sections to create any size length tunnel.
- Bespoke sizes also available upon request.
- Leave outdoors all year round if required
- · Fantastic Photo Opportunity
- Ultimate Wow Factor!