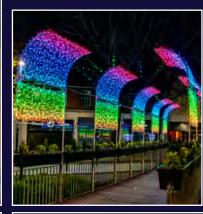

## **Tunnels**

- Modular System with connectable sections to create any size length tunnel.
- Bespoke sizes also available upon request.
- Leave outdoors all year round if required
- · Fantastic Photo Opportunity
- Ultimate Wow Factor!