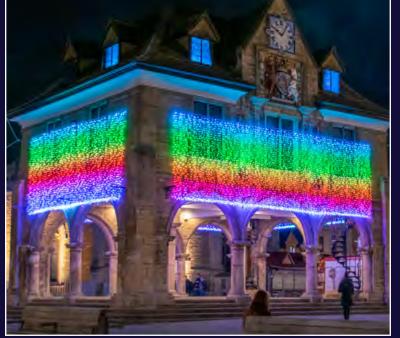

Power At Your Fingertips

Cloud Control...
Lighting individual or
many sites is now just
a matter of a click.

 Twinkly Pro Brings the magic of Twinkly to professionals.

stunning lighting decorations saving costs and time. You can also with the help of Twinkly Cloud group different installations with the ability to sync them and apply the same effect to all of them.