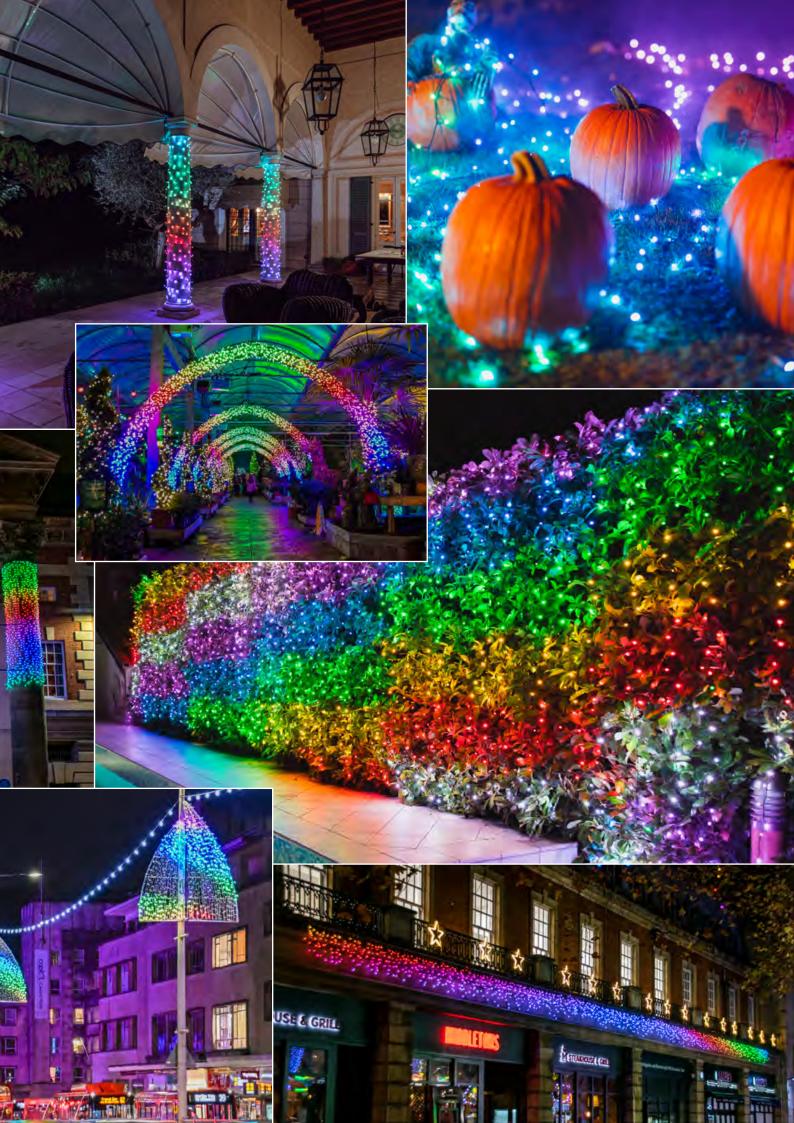

## Add an instant WOW factor to your space.

- Twinkly Pro lights behind textured panels can create an exsisting effect at your event whether it be festival, wedding, exhibtion, any occasion!
- We create textures which enhance Twinkly Pro Lighting by diffusing the effects and adding ambience to immerse your audience.
- Choose from white flowers, green foliage or perspex panels. Soft diffused backlit panel from which you can tailor playlists of effects. these can be made in any size to suit your space.

## **Tunnels**

- Modular System with connectable sections to create any size length tunnel.
- Bespoke sizes also available upon request.
- Leave outdoors all year round if required
- · Fantastic Photo Opportunity
- Ultimate Wow Factor!