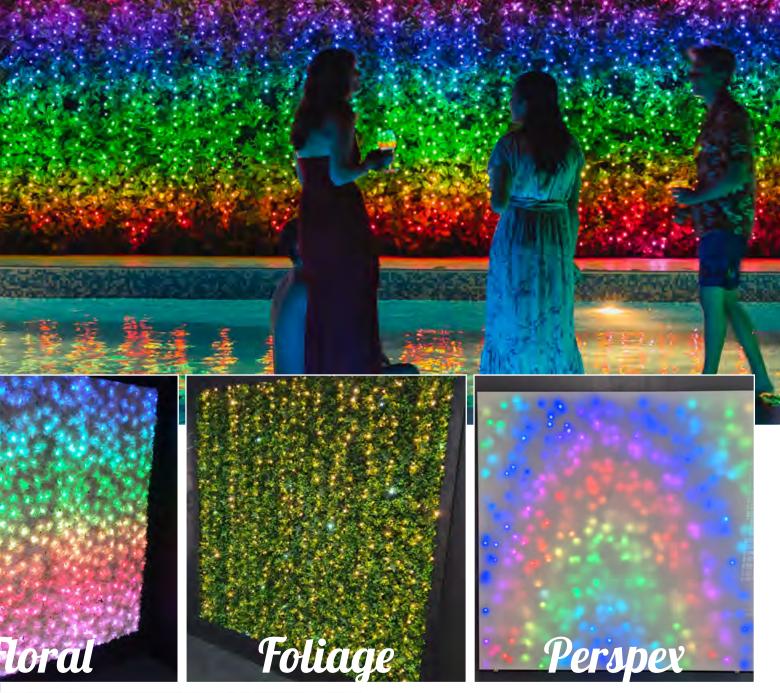

## Add an instant WOW factor to your space.

- Twinkly Pro lights behind textured panels can create an exsisting effect at your event whether it be festival, wedding, exhibtion, any occasion!
- We create textures which enhance Twinkly Pro Lighting by diffusing the effects and adding ambience to immerse your audience.
- Choose from white flowers, green foliage or perspex panels. Soft diffused backlit panel from which you can tailor playlists of effects. these can be made in any size to suit your space.