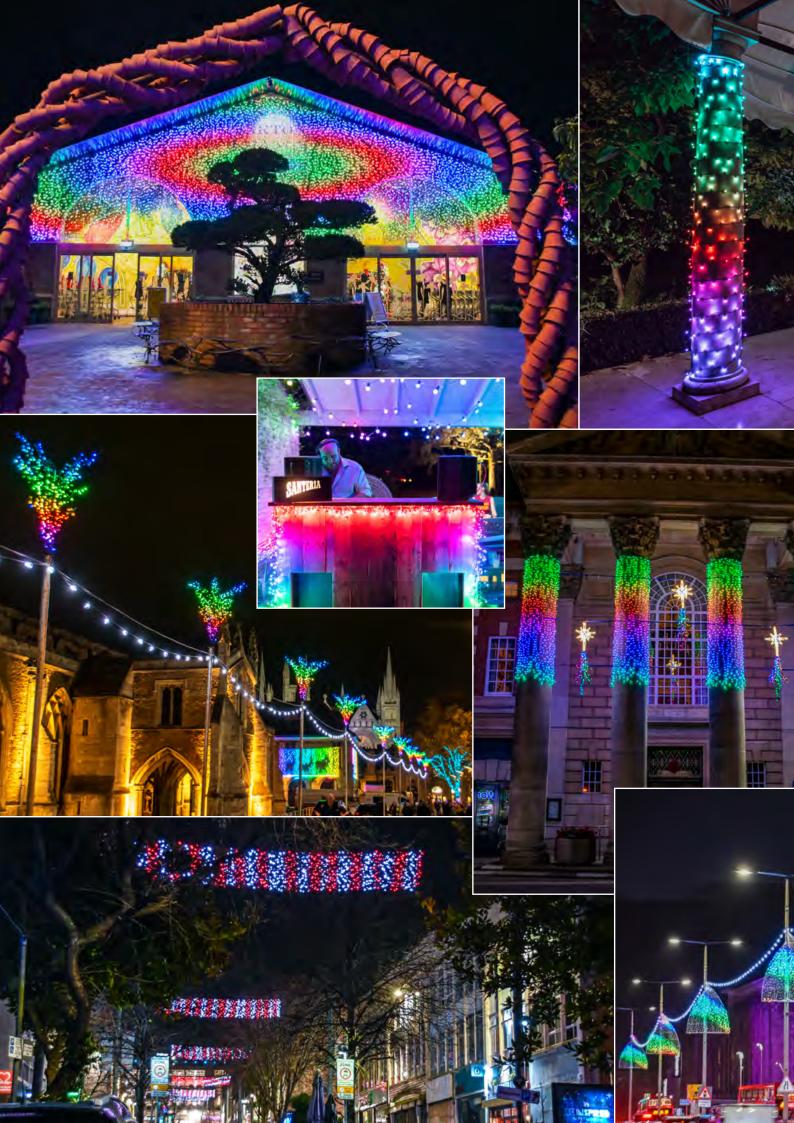

## Add an instant WOW factor to your space.

- Twinkly Pro lights behind textured panels can create an exsisting effect at your event whether it be festival, wedding, exhibtion, any occasion!
- We create textures which enhance Twinkly Pro Lighting by diffusing the effects and adding ambience to immerse your audience.
- Choose from white flowers, green foliage or perspex panels. Soft diffused backlit panel from which you can tailor playlists of effects. these can be made in any size to suit your space.

## **Tunnels**

- Modular System with connectable sections to create any size length tunnel.
- Bespoke sizes also available upon request.
- Leave outdoors all year round if required
- · Fantastic Photo Opportunity
- Ultimate Wow Factor!