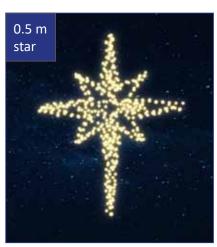

5 m tree including box 4m tree 1m base 0.5 m star topper Standard vinyl base graphics included

2m high octagonal base for trees 6 m+

1m high cylindrical base for 4 m trees

| Product                  | Bulbs | Weight (kg) | Diameter (m) | Power (w) |
|--------------------------|-------|-------------|--------------|-----------|
| 4m tree no box           | 4500  | 90          | 1.5          | 450       |
| 5m tree inc. 1m box      | 4500  | 100         | 1.6          | 450       |
| 8m tree inc. 2m box      | 9000  | 170         | 2.25         | 900       |
| 10m tree inc. 2m box     | 15000 | 550         | 2.85         | 1500      |
| 50cm Twinkly Star topper | 500   | 3           | 0.5          |           |
| 6m Tree no Box           | 9000  | 125         | 1.7          | 900w      |