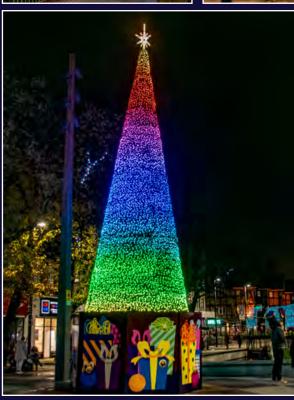

5 m tree including box 4m tree 1m base 0.5 m star topper Standard vinyl base graphics included

2m high octagonal base for trees 6 m+

1m high cylindrical base for 4 m trees

| Product                  | Bulbs | Weight (kg) | Diameter (m) | Power (w) |
|--------------------------|-------|-------------|--------------|-----------|
| 4m tree no box           | 4500  | 90          | 1.5          | 450       |
| 5m tree inc. 1m box      | 4500  | 100         | 1.6          | 450       |
| 8m tree inc. 2m box      | 9000  | 170         | 2.25         | 900       |
| 10m tree inc. 2m box     | 15000 | 550         | 2.85         | 1500      |
| 50cm Twinkly Star topper | 500   | 3           | 0.5          |           |
| 6m Tree no Box           | 9000  | 125         | 1.7          | 900w      |