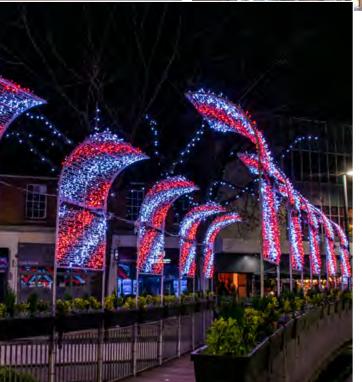

Power At Your Fingertips

Cloud Control...
Lighting individual or
many sites is now just
a matter of a click.

 Twinkly Pro Brings the magic of Twinkly to professionals.

stunning lighting decorations saving costs and time. You can also with the help of Twinkly Cloud group different installations with the ability to sync them and apply the same effect to all of them.