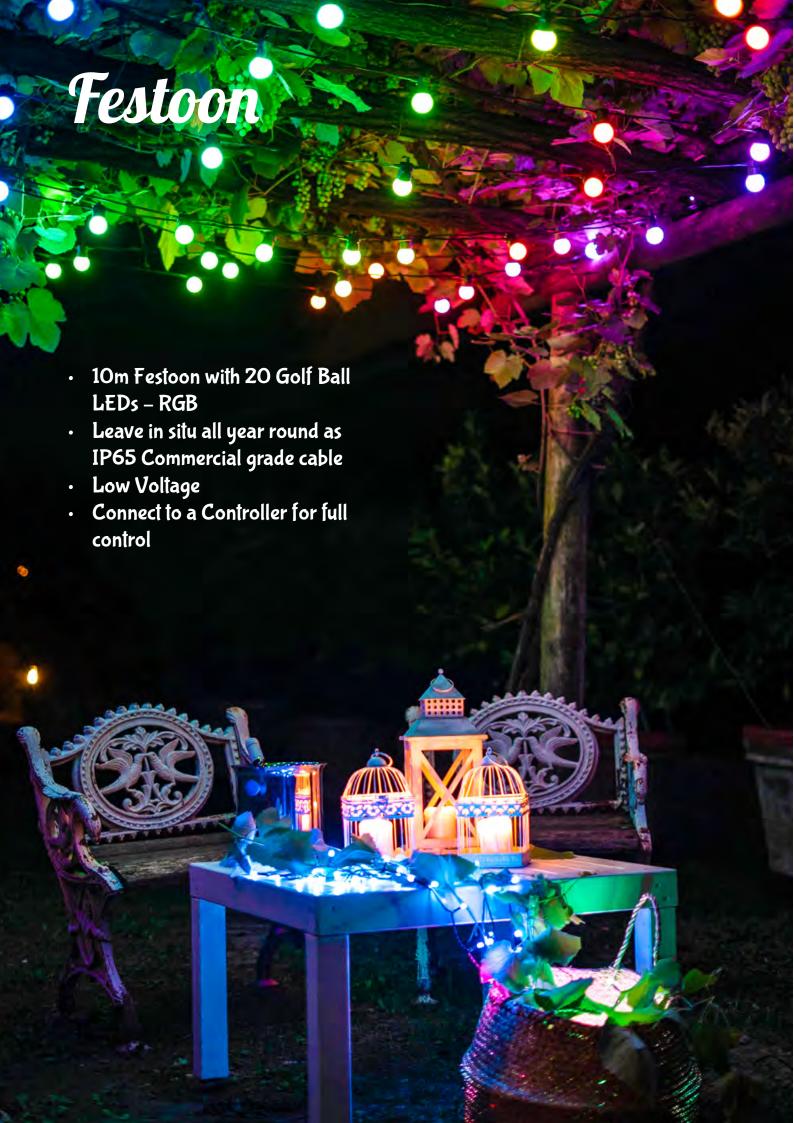

## Add an instant WOW factor to your space.

- A whole range of 3D features designed to fit in with any event. Products include: Large 3D Baubles, 3D Stars, 3D Spheres to name but a few
- · Bespoke features are available upon request
- Fantastic Photo Opportunity & Low Voltage.