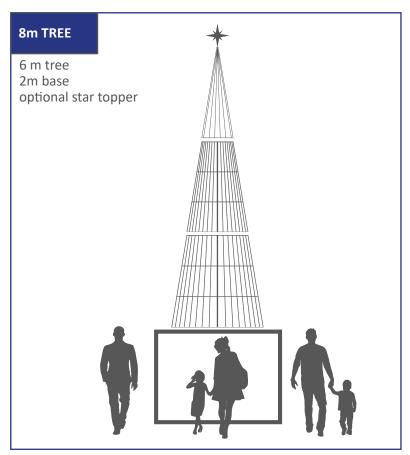

5 m tree including box 4m tree 1m base 0.5 m star topper Standard vinyl base graphics included

2m high octagonal base for trees 6 m+

1m high cylindrical base for 4 m trees

| Product                  | Bulbs | Weight (kg) | Diameter (m) | Power (w) |
|--------------------------|-------|-------------|--------------|-----------|
| 4m tree no box           | 4500  | 90          | 1.5          | 450       |
| 5m tree inc. 1m box      | 4500  | 100         | 1.6          | 450       |
| 8m tree inc. 2m box      | 9000  | 170         | 2.25         | 900       |
| 10m tree inc. 2m box     | 15000 | 550         | 2.85         | 1500      |
| 50cm Twinkly Star topper | 500   | 3           | 0.5          |           |
| 6m Tree no Box           | 9000  | 125         | 1.7          | 900w      |