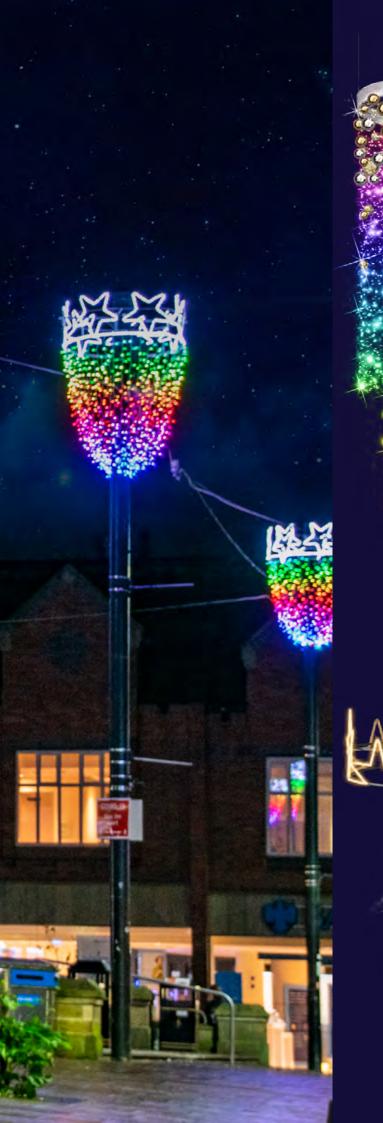

Twinkly Pro Chandeilers can be made in any length drop and with any topper you choose!
The customisation is endless!