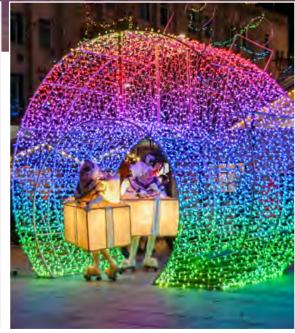

## **Tunnels**

- Modular System with connectable sections to create any size length tunnel.
- Bespoke sizes also available upon request.
- Leave outdoors all year round if required
- · Fantastic Photo Opportunity
- Ultimate Wow Factor!