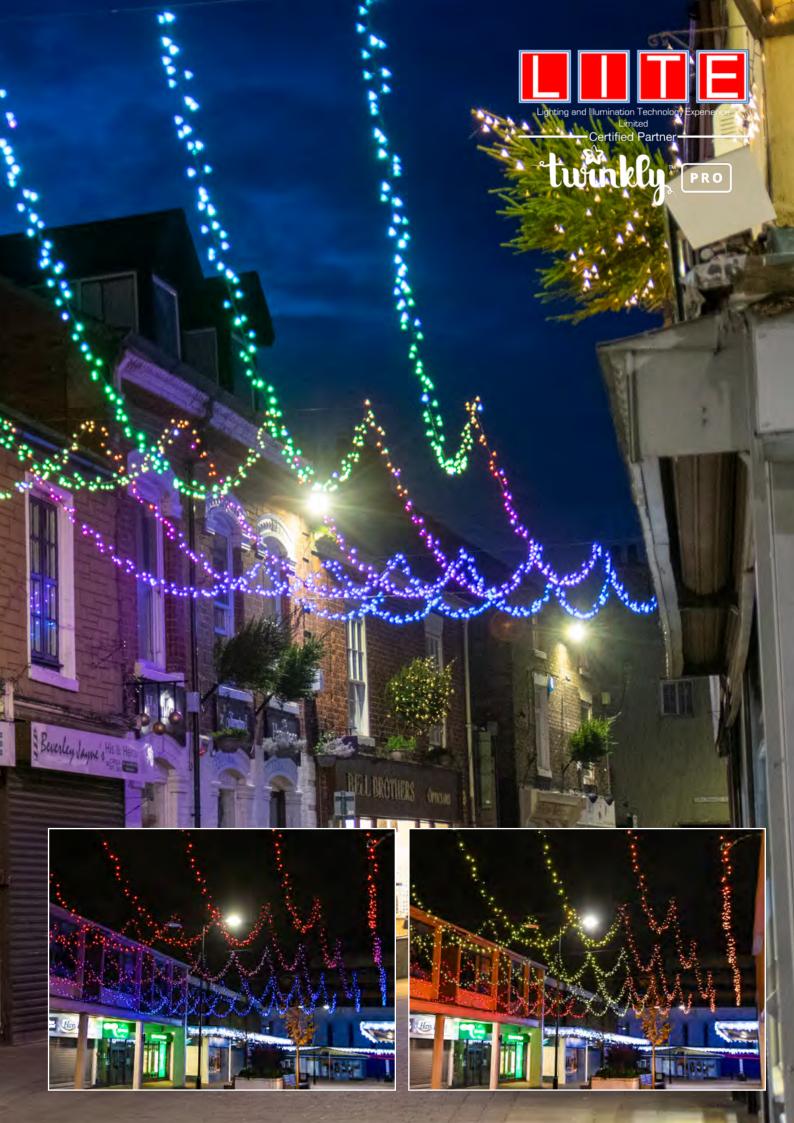

## **Tunnels**

- Modular System with connectable sections to create any size length tunnel.
- Bespoke sizes also available upon request.
- Leave outdoors all year round if required
- · Fantastic Photo Opportunity
- Ultimate Wow Factor!