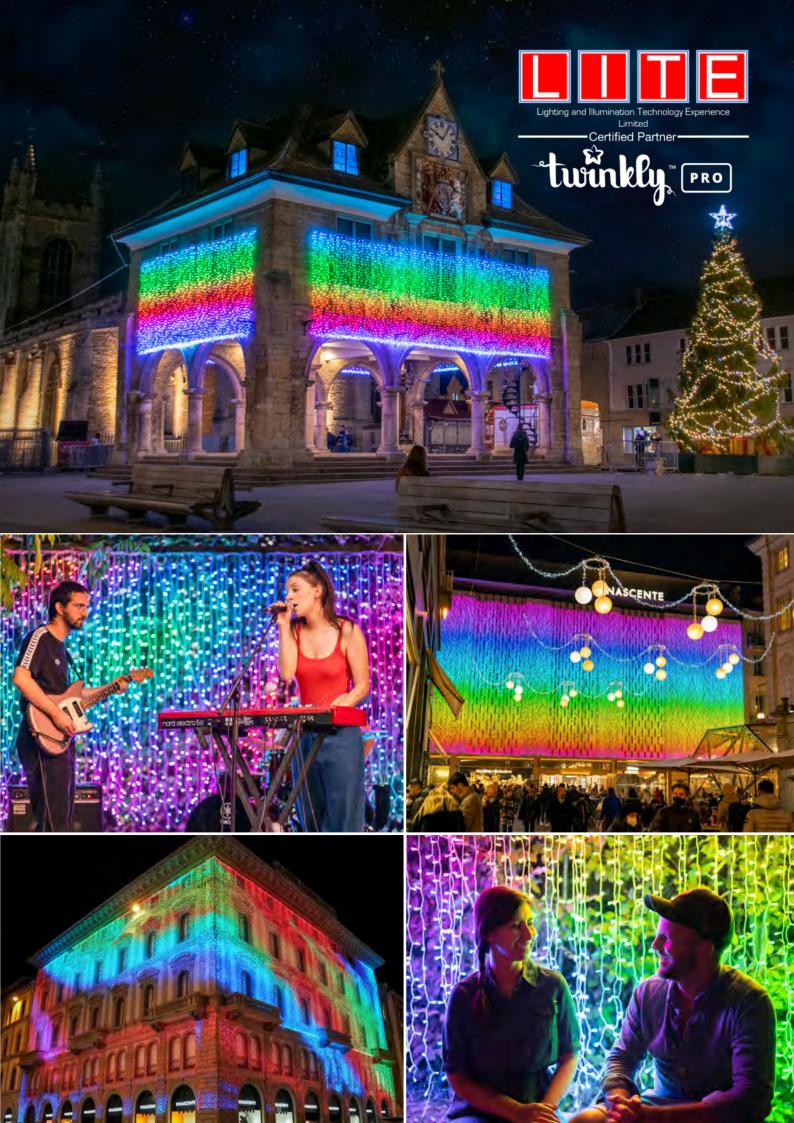

## Add an instant WOW factor to your space.

- Twinkly Pro lights behind textured panels can create an exsisting effect at your event whether it be festival, wedding, exhibtion, any occasion!
- We create textures which enhance Twinkly Pro Lighting by diffusing the effects and adding ambience to immerse your audience.
- Choose from white flowers, green foliage or perspex panels. Soft diffused backlit panel from which you can tailor playlists of effects. these can be made in any size to suit your space.