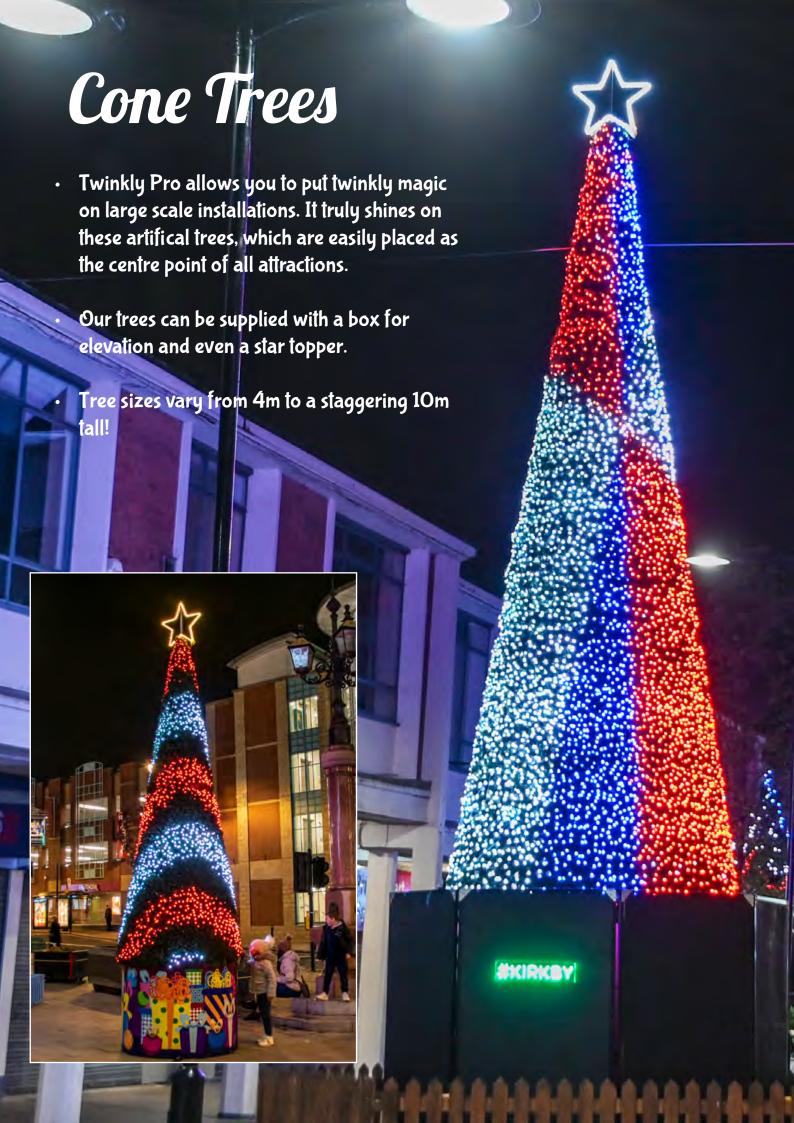

5 m tree including box 4m tree 1m base 0.5 m star topper Standard vinyl base graphics included

2m high octagonal base for trees 6 m+

1m high cylindrical base for 4 m trees

| Product                  | Bulbs | Weight (kg) | Diameter (m) | Power (w) |
|--------------------------|-------|-------------|--------------|-----------|
| 4m tree no box           | 4500  | 90          | 1.5          | 450       |
| 5m tree inc. 1m box      | 4500  | 100         | 1.6          | 450       |
| 8m tree inc. 2m box      | 9000  | 170         | 2.25         | 900       |
| 10m tree inc. 2m box     | 15000 | 550         | 2.85         | 1500      |
| 50cm Twinkly Star topper | 500   | 3           | 0.5          |           |
| 6m Tree no Box           | 9000  | 125         | 1.7          | 900w      |