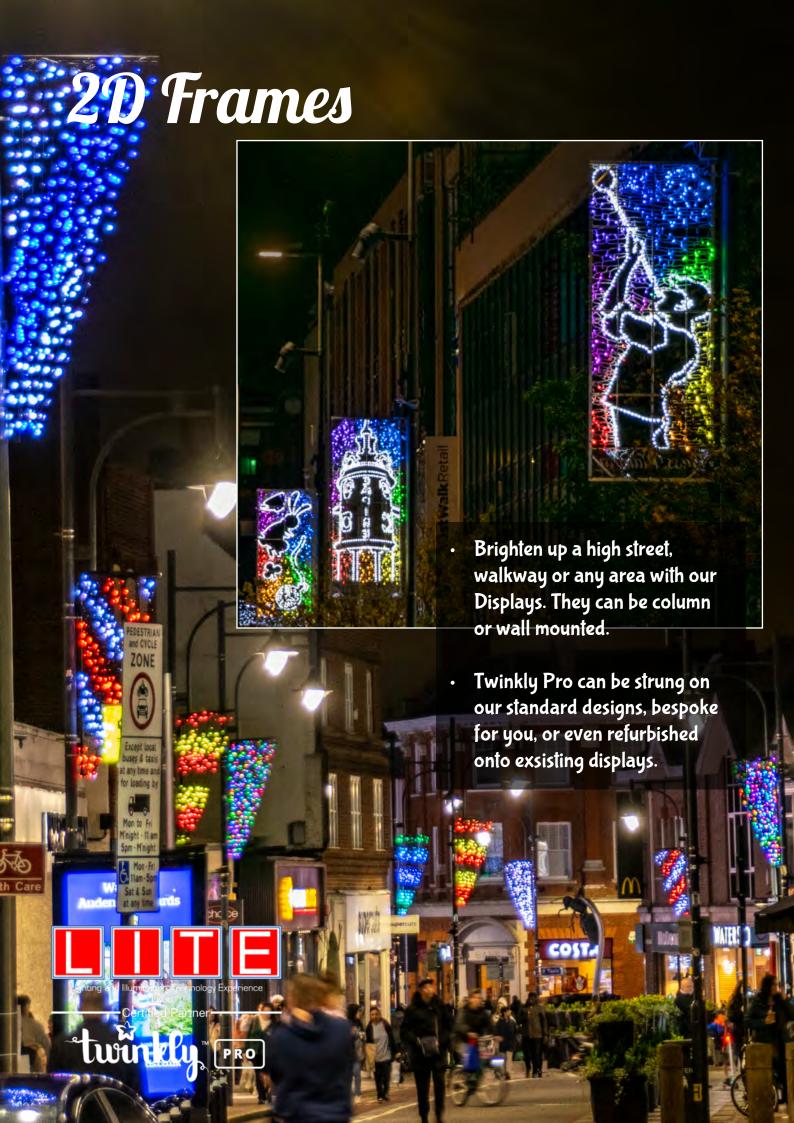

Power At Your Fingertips

Cloud Control...
Lighting individual or
many sites is now just
a matter of a click.

 Twinkly Pro Brings the magic of Twinkly to professionals.

stunning lighting decorations saving costs and time. You can also with the help of Twinkly Cloud group different installations with the ability to sync them and apply the same effect to all of them.