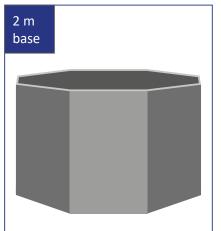

5 m tree including box 4m tree 1m base 0.5 m star topper Standard vinyl base graphics included

2m high octagonal base for trees 6 m+

1m high cylindrical base for 4 m trees

| Product                  | Bulbs | Weight (kg) | Diameter (m) | Power (w) |
|--------------------------|-------|-------------|--------------|-----------|
| 4m tree no box           | 4500  | 90          | 1.5          | 450       |
| 5m tree inc. 1m box      | 4500  | 100         | 1.6          | 450       |
| 8m tree inc. 2m box      | 9000  | 170         | 2.25         | 900       |
| 10m tree inc. 2m box     | 15000 | 550         | 2.85         | 1500      |
| 50cm Twinkly Star topper | 500   | 3           | 0.5          |           |
| 6m Tree no Box           | 9000  | 125         | 1.7          | 900w      |