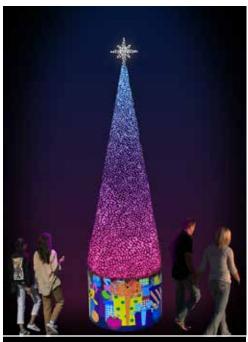

5 m tree including box 4m tree 1m base 0.5 m star topper Standard vinyl base graphics included

2m high octagonal base for trees 6 m+

1m high cylindrical base for 4 m trees

| Product                  | Bulbs | Weight (kg) | Diameter (m) | Power (w) |
|--------------------------|-------|-------------|--------------|-----------|
| 4m tree no box           | 4500  | 90          | 1.5          | 450       |
| 5m tree inc. 1m box      | 4500  | 100         | 1.6          | 450       |
| 8m tree inc. 2m box      | 9000  | 170         | 2.25         | 900       |
| 10m tree inc. 2m box     | 15000 | 550         | 2.85         | 1500      |
| 50cm Twinkly Star topper | 500   | 3           | 0.5          |           |
| 6m Tree no Box           | 9000  | 125         | 1.7          | 900w      |