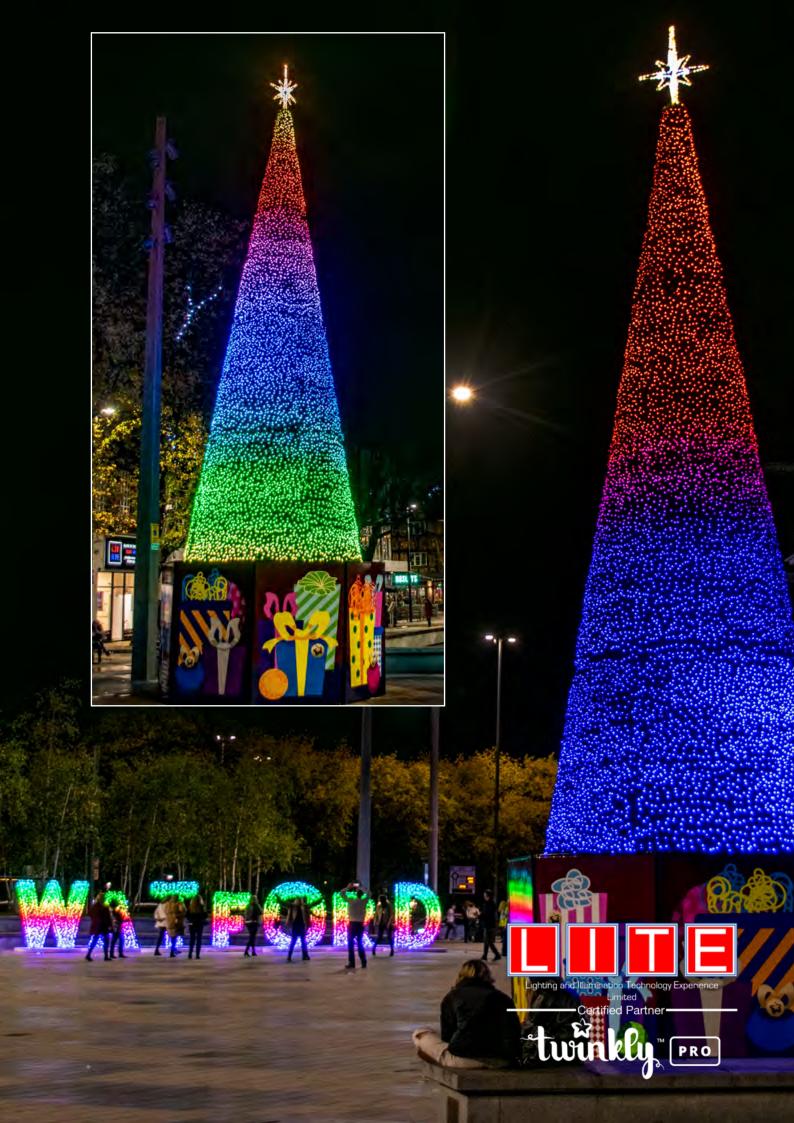

5 m tree including box 4m tree 1m base 0.5 m star topper Standard vinyl base graphics included

2m high octagonal base for trees 6 m+

1m high cylindrical base for 4 m trees

| Product                  | Bulbs | Weight (kg) | Diameter (m) | Power (w) |
|--------------------------|-------|-------------|--------------|-----------|
| 4m tree no box           | 4500  | 90          | 1.5          | 450       |
| 5m tree inc. 1m box      | 4500  | 100         | 1.6          | 450       |
| 8m tree inc. 2m box      | 9000  | 170         | 2.25         | 900       |
| 10m tree inc. 2m box     | 15000 | 550         | 2.85         | 1500      |
| 50cm Twinkly Star topper | 500   | 3           | 0.5          |           |
| 6m Tree no Box           | 9000  | 125         | 1.7          | 900w      |