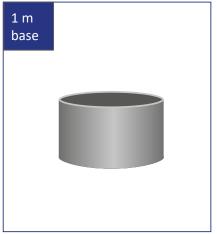

5 m tree including box 4m tree 1m base 0.5 m star topper Standard vinyl base graphics included

2m high octagonal base for trees 6 m+

1m high cylindrical base for 4 m trees

| Product                  | Bulbs | Weight (kg) | Diameter (m) | Power (w) |
|--------------------------|-------|-------------|--------------|-----------|
| 4m tree no box           | 4500  | 90          | 1.5          | 450       |
| 5m tree inc. 1m box      | 4500  | 100         | 1.6          | 450       |
| 8m tree inc. 2m box      | 9000  | 170         | 2.25         | 900       |
| 10m tree inc. 2m box     | 15000 | 550         | 2.85         | 1500      |
| 50cm Twinkly Star topper | 500   | 3           | 0.5          |           |
| 6m Tree no Box           | 9000  | 125         | 1.7          | 900w      |