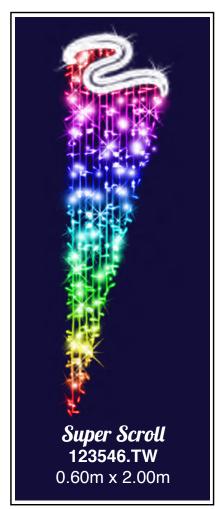

Twinkly Pro Chandeilers can be made in any length drop and with any topper you choose!
The customisation is endless!