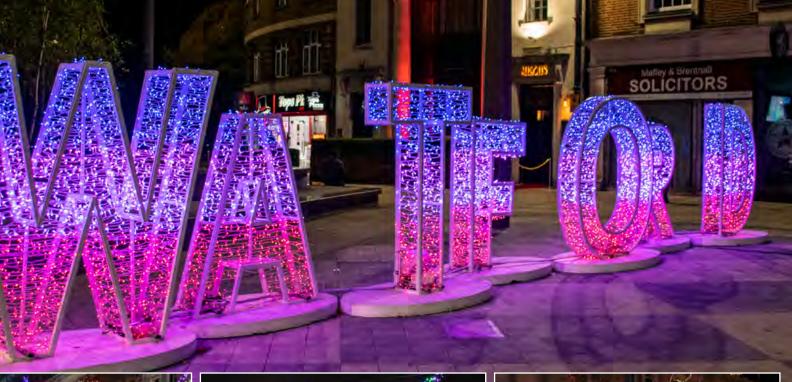

## Add an instant WOW factor to your space.

- A whole range of 3D features designed to fit in with any event. Products include: Large 3D Baubles, 3D Stars, 3D Spheres to name but a few
- · Bespoke features are available upon request
- Fantastic Photo Opportunity & Low Voltage.