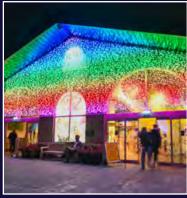

Power At Your Fingertips

Cloud Control...
Lighting individual or
many sites is now just
a matter of a click.

 Twinkly Pro Brings the magic of Twinkly to professionals.

stunning lighting decorations saving costs and time. You can also with the help of Twinkly Cloud group different installations with the ability to sync them and apply the same effect to all of them.