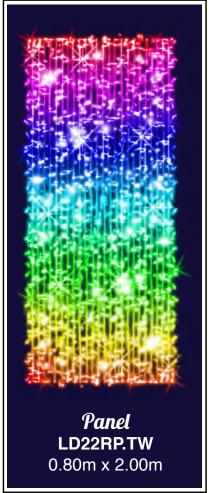

Twinkly Pro Chandeilers can be made in any length drop and with any topper you choose!
The customisation is endless!