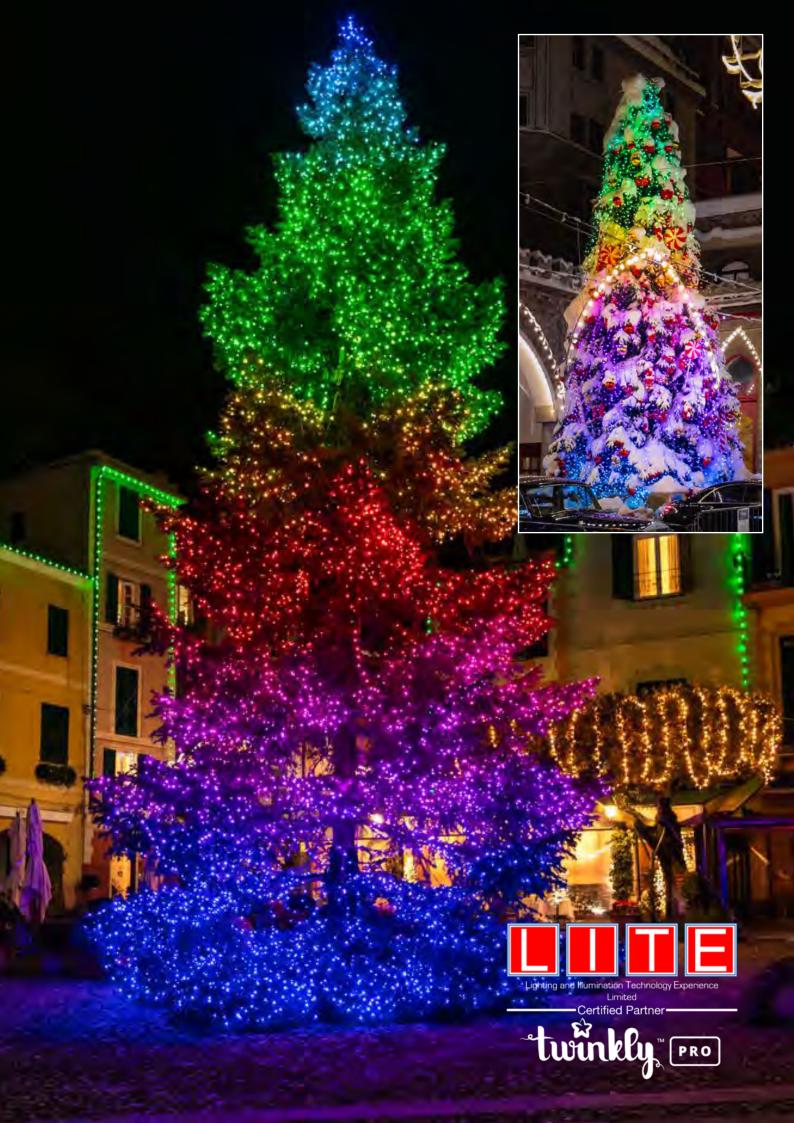

5 m tree including box 4m tree 1m base 0.5 m star topper Standard vinyl base graphics included

2m high octagonal base for trees 6 m+

1m high cylindrical base for 4 m trees

| Product                  | Bulbs | Weight (kg) | Diameter (m) | Power (w) |
|--------------------------|-------|-------------|--------------|-----------|
| 4m tree no box           | 4500  | 90          | 1.5          | 450       |
| 5m tree inc. 1m box      | 4500  | 100         | 1.6          | 450       |
| 8m tree inc. 2m box      | 9000  | 170         | 2.25         | 900       |
| 10m tree inc. 2m box     | 15000 | 550         | 2.85         | 1500      |
| 50cm Twinkly Star topper | 500   | 3           | 0.5          |           |
| 6m Tree no Box           | 9000  | 125         | 1.7          | 900w      |