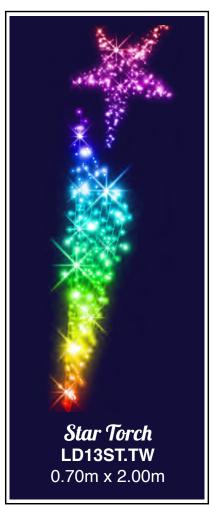

Twinkly Pro Chandeilers can be made in any length drop and with any topper you choose!
The customisation is endless!