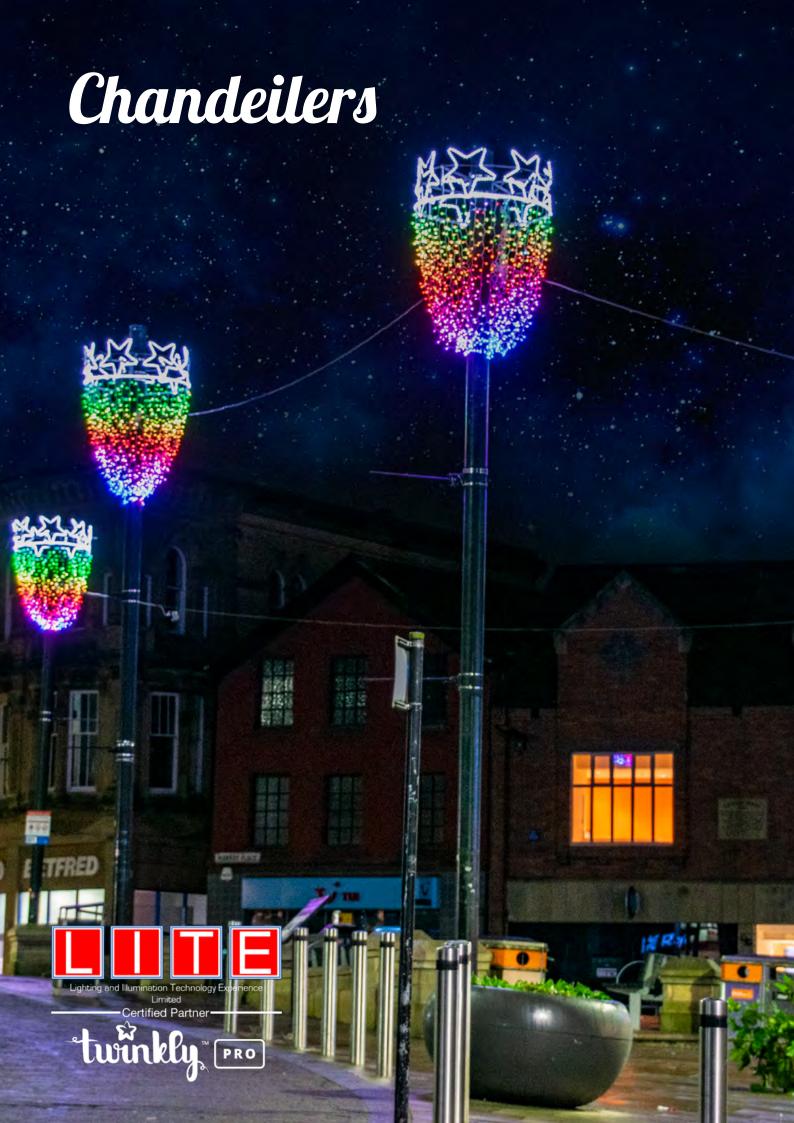

Twinkly Pro Chandeilers can be made in any length drop and with any topper you choose!
The customisation is endless!