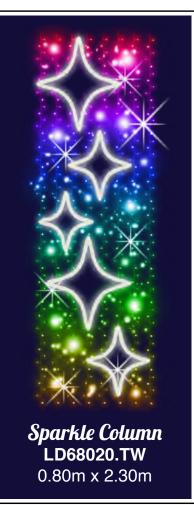

Twinkly Pro Chandeilers can be made in any length drop and with any topper you choose!
The customisation is endless!