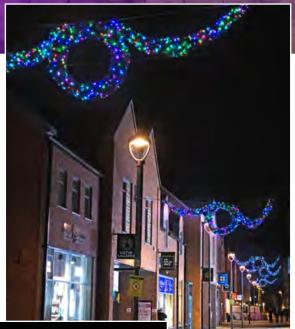

Power At Your Fingertips

Cloud Control...
Lighting individual or
many sites is now just
a matter of a click.

 Twinkly Pro Brings the magic of Twinkly to professionals.

stunning lighting decorations saving costs and time. You can also with the help of Twinkly Cloud group different installations with the ability to sync them and apply the same effect to all of them.