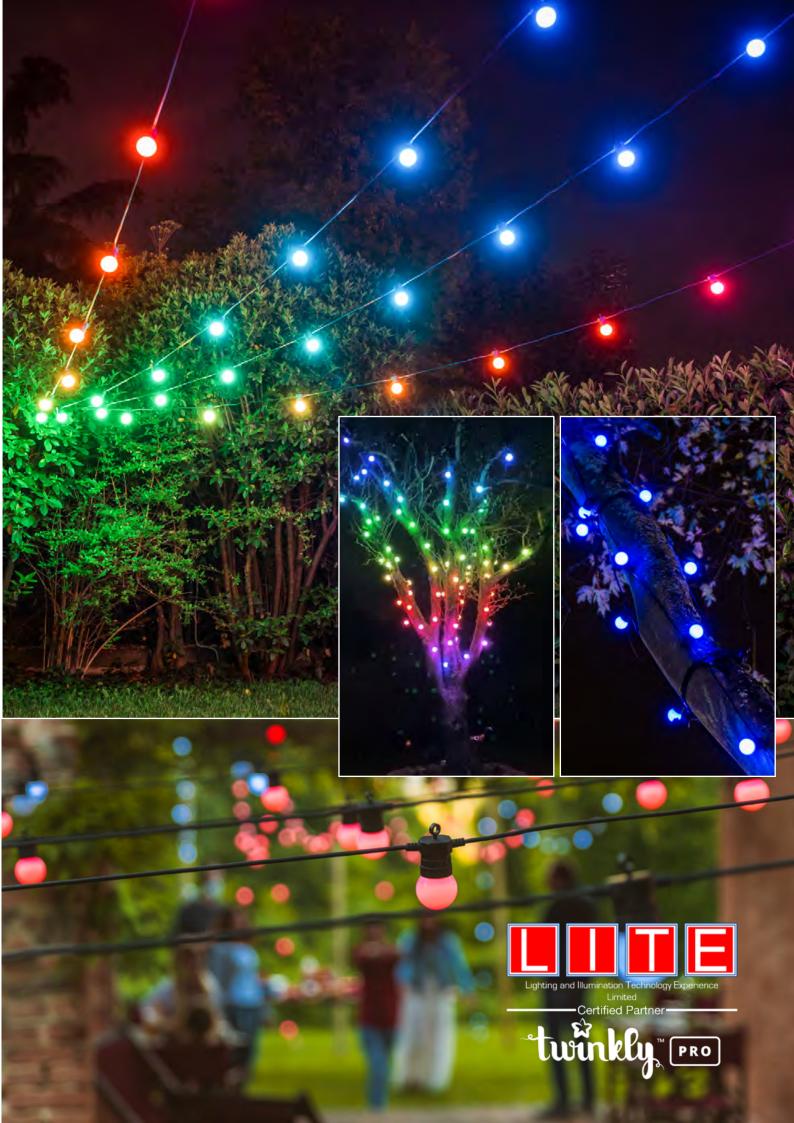

Power At Your Fingertips

Cloud Control...
Lighting individual or
many sites is now just
a matter of a click.

 Twinkly Pro Brings the magic of Twinkly to professionals.

stunning lighting decorations saving costs and time. You can also with the help of Twinkly Cloud group different installations with the ability to sync them and apply the same effect to all of them.