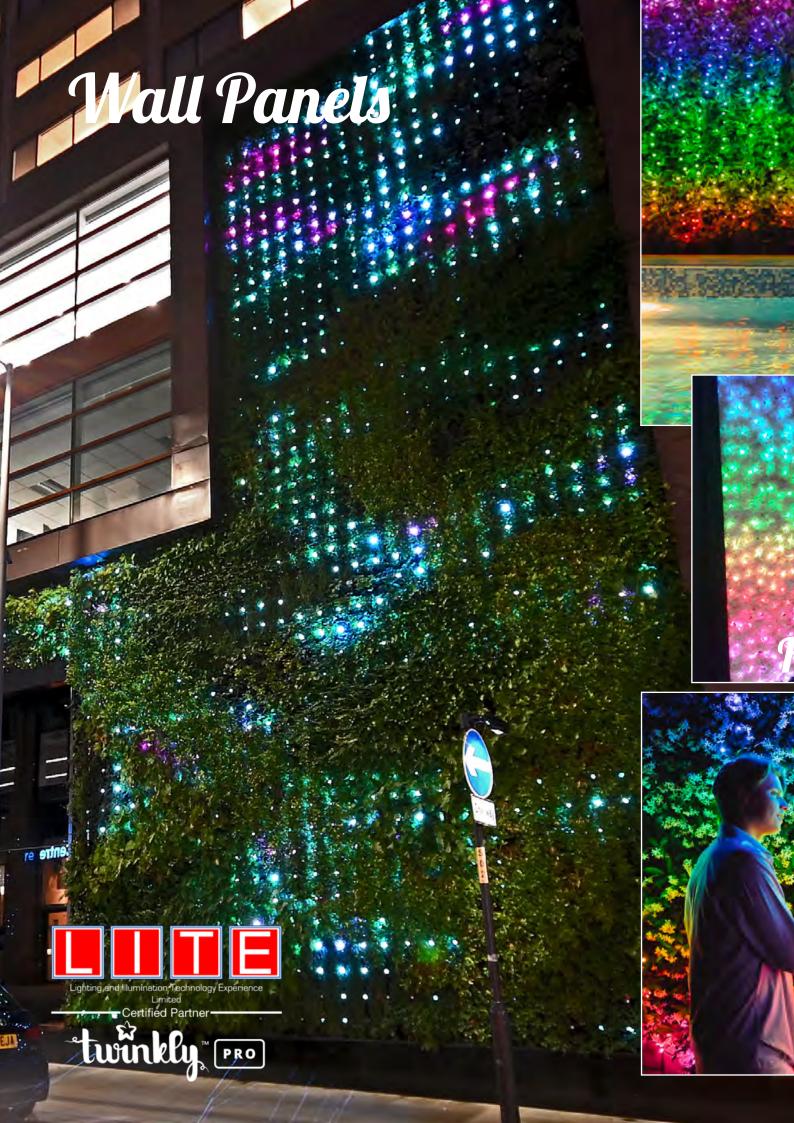

## Add an instant WOW factor to your space.

- Twinkly Pro lights behind textured panels can create an exsisting effect at your event whether it be festival, wedding, exhibtion, any occasion!
- We create textures which enhance Twinkly Pro Lighting by diffusing the effects and adding ambience to immerse your audience.
- Choose from white flowers, green foliage or perspex panels. Soft diffused backlit panel from which you can tailor playlists of effects. these can be made in any size to suit your space.