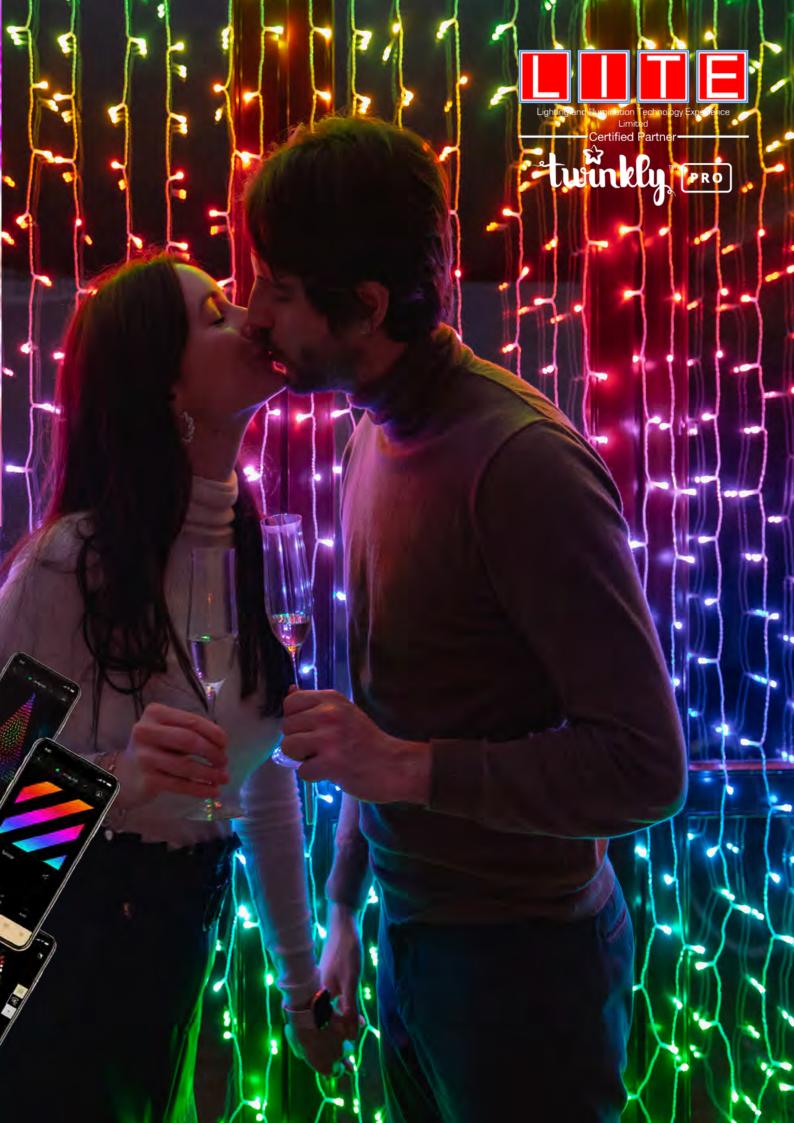

## Add an instant WOW factor to your space.

- Twinkly Pro lights behind textured panels can create an exsisting effect at your event whether it be festival, wedding, exhibtion, any occasion!
- We create textures which enhance Twinkly Pro Lighting by diffusing the effects and adding ambience to immerse your audience.
- Choose from white flowers, green foliage or perspex panels. Soft diffused backlit panel from which you can tailor playlists of effects. these can be made in any size to suit your space.