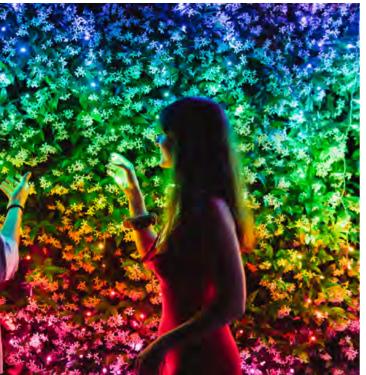

## Add an instant WOW factor to your space.

- Twinkly Pro lights behind textured panels can create an exsisting effect at your event whether it be festival, wedding, exhibtion, any occasion!
- We create textures which enhance Twinkly Pro Lighting by diffusing the effects and adding ambience to immerse your audience.
- Choose from white flowers, green foliage or perspex panels. Soft diffused backlit panel from which you can tailor playlists of effects. these can be made in any size to suit your space.