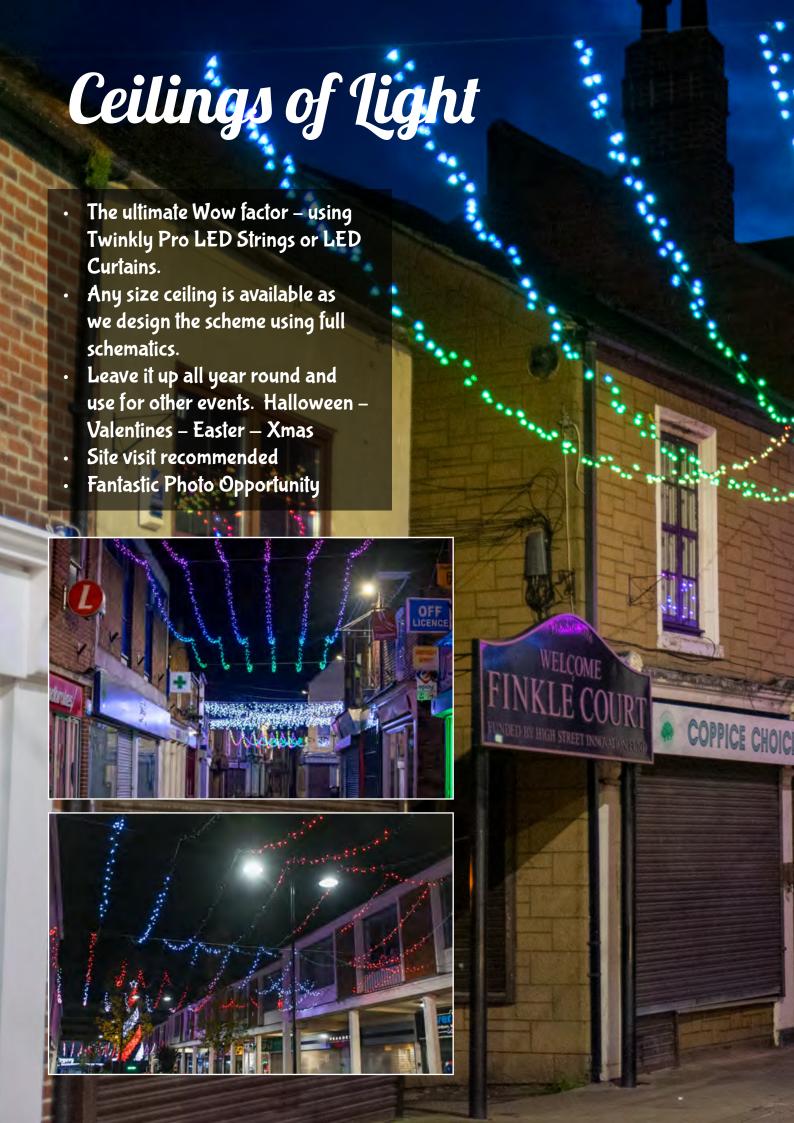

## **Tunnels**

- Modular System with connectable sections to create any size length tunnel.
- Bespoke sizes also available upon request.
- Leave outdoors all year round if required
- · Fantastic Photo Opportunity
- Ultimate Wow Factor!