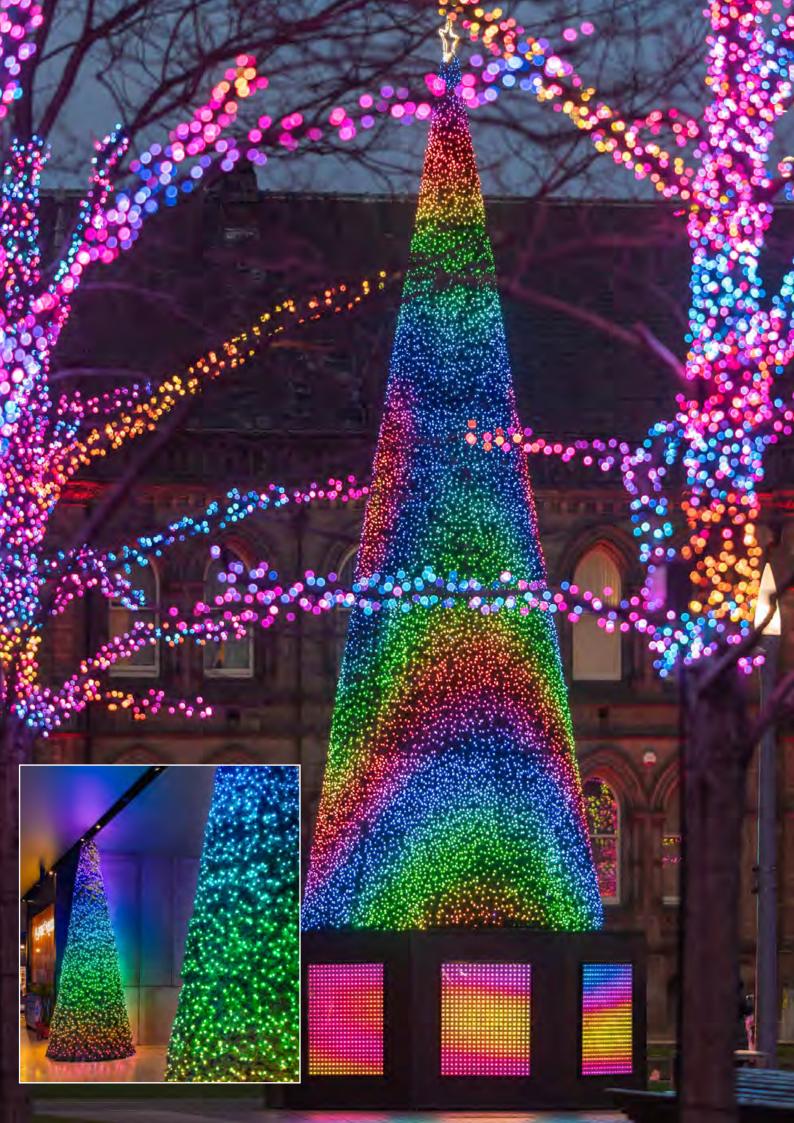

5 m tree including box 4m tree 1m base 0.5 m star topper Standard vinyl base graphics included

2m high octagonal base for trees 6 m+

1m high cylindrical base for 4 m trees

| Product                  | Bulbs | Weight (kg) | Diameter (m) | Power (w) |
|--------------------------|-------|-------------|--------------|-----------|
| 4m tree no box           | 4500  | 90          | 1.5          | 450       |
| 5m tree inc. 1m box      | 4500  | 100         | 1.6          | 450       |
| 8m tree inc. 2m box      | 9000  | 170         | 2.25         | 900       |
| 10m tree inc. 2m box     | 15000 | 550         | 2.85         | 1500      |
| 50cm Twinkly Star topper | 500   | 3           | 0.5          |           |
| 6m Tree no Box           | 9000  | 125         | 1.7          | 900w      |