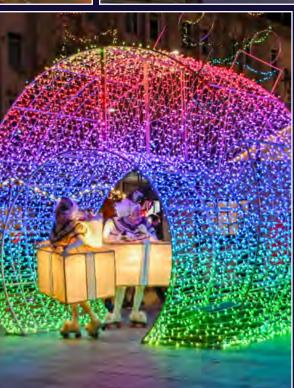

## **Tunnels**

- Modular System with connectable sections to create any size length tunnel.
- Bespoke sizes also available upon request.
- Leave outdoors all year round if required
- · Fantastic Photo Opportunity
- Ultimate Wow Factor!